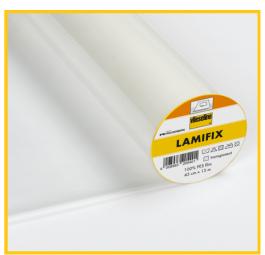

## **LAMIFIX GLOSS**

After fusing do not iron.

Clean with a damp cloth

45 cm With

Color transparent

Composition 100% PES foil

Weight 93 gram per m2

use for creative projects, makes your work splash proof and Description

easy to clean. For example placemats and toiletry bags

**Application** almost all kinds of fabric without volume and stretch, so not

suitable for terry cloth, fleece, jersey, etcetera

1. place on right side of fabric with shiny side up 2. iron lightly with cloth, cut into the right shape

3. iron on with cloth and pressure

**Treatment** 